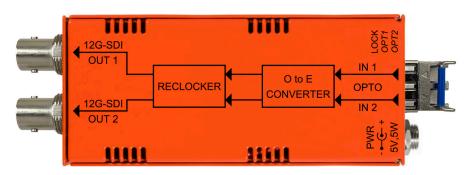

The NBX-2RX-12G-LC provides two SDI fiber optic inputs on LC connectors with a wavelength range of 1270 nm to 1610 nm and offers one output to each SDI signal on a 75 Ohm BNC connector.

NBX-2RX-12G-LC

The NBX-2RX-12G-LC provides reclocking on both of the outgoing SDI signals on the BNC connectors. Dual Color LED indicators provide a GREEN status indication to show that the reclockers are locked to valid SDI signals or a RED status indication to show a valid SDI signal is not present.

# **NBX-2RX-12G-LC CONNECTORS**

SDI Output

LED SDI 1 / LED SDI 2

LC Fiber Connector (Input)

LC Fiber Connector (Input)

Locking DC Connector for AC Adapter